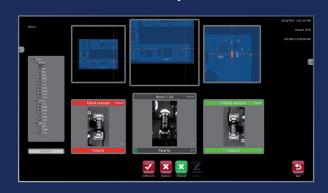

#### The verification station vVerify

- Clear, descriptive display of inspection results
- Additional color images of angular views for operator support
- High-resolution color overview image
- Customer-specific screen view
- 100 % traceability of inspection results