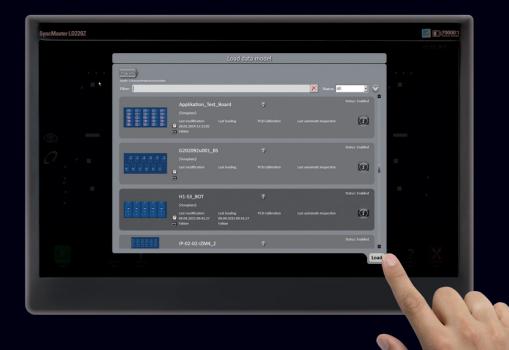

#### CAD transfer

This feature supports new program creation. Input data from various formats can easily be imported. The components are then automatically assigned to existing algorithms within the vVision library.