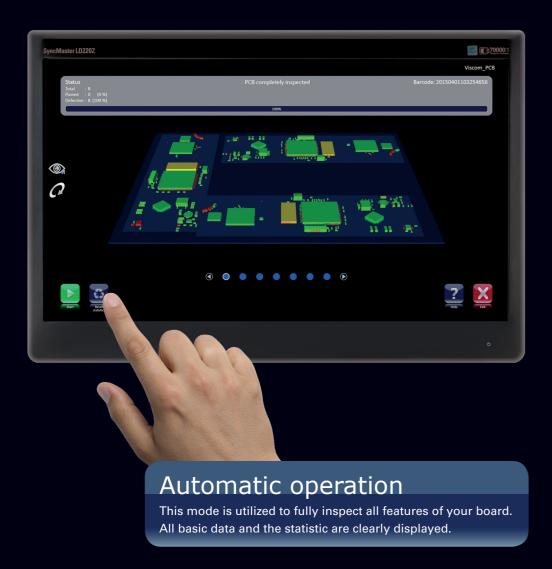

#### Inspection highlights

- For the beginner: Fast, simple program creation
- For the experienced operator: The "Expert Mode" offers advanced program capability
- Effective component-oriented method
- Comprehensive IPC-compliant Viscom inspection library
- Integrated Verification for easy monitoring and optimization of the inspection program