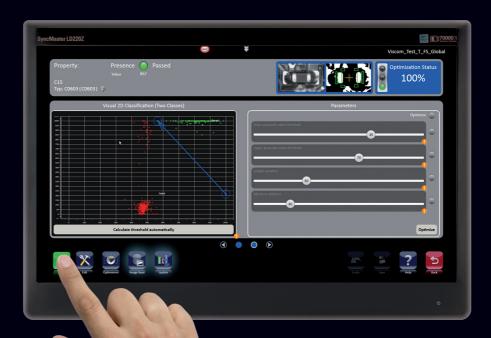

#### Optimization

Only a few simple steps are needed to optimize the program, on the basis of automatically collected verification images. This way, inspection program quality can be verified and archived very quickly and easily.